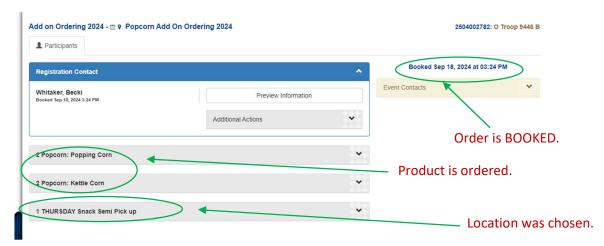

After check out is complete you should see a screen similar to this. It has product AND a location. YOU MUST HAVE A BOOKED ORDER to pick up.